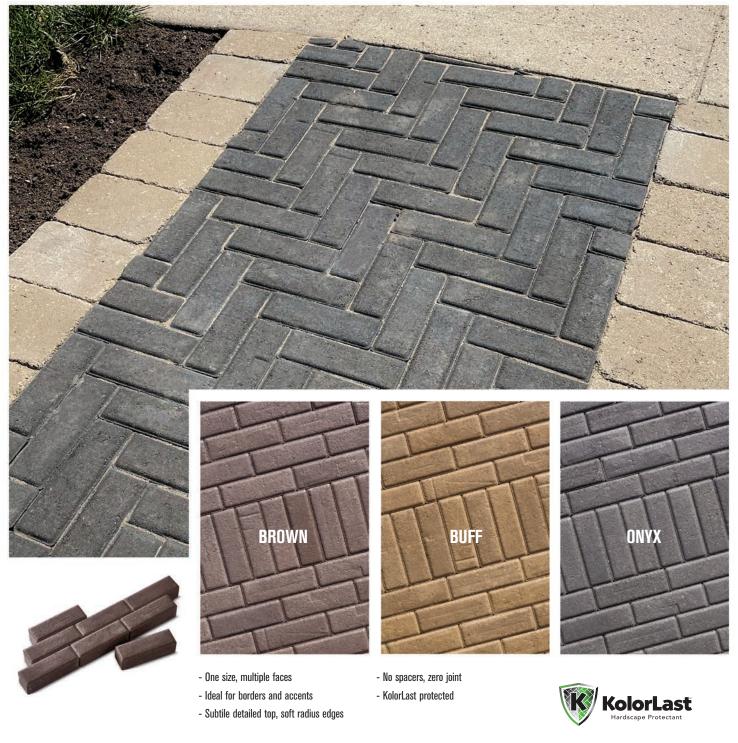

## AMERICAN BRICK 6cm PAVER

| Size               | Face Area    | Weight | Units/Layer      | Layers | Units/Pallet     | Pallet Weight |
|--------------------|--------------|--------|------------------|--------|------------------|---------------|
| 8 x 2.5 x 2.375" H | 0.14 sq. ft. | 3 lbs. | 60 (8.4 sq. ft.) | 10     | 600 (84 sq. ft.) | 1,800 lbs.    |