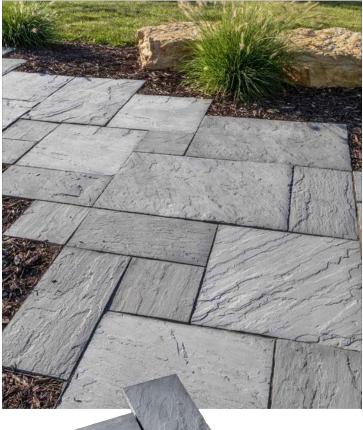

## **SLATE LANDSCAPE TILES**

- Four sizes with 23 unique faces
- Detailed slate top, chiseled sides
- Strong, durable 10,000 psi concrete
- Unique 24" x 36" slab
- For paths, patios, pools and overlays
- In Bluestone and Cascade colors