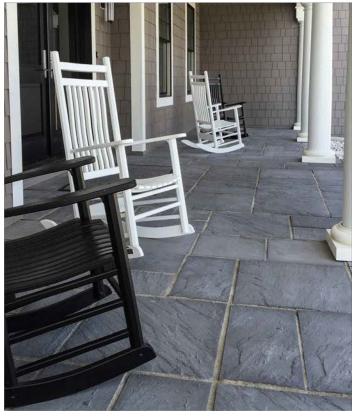

## **SLATE LANDSCAPE TILES**

- Four sizes with 23 unique faces
- Detailed slate top, chiseled sides
- Strong, durable 10,000 psi concrete
- Unique 24" x 36" slab
- For paths, patios, pools and overlays
- In Bluestone and Cascade colors