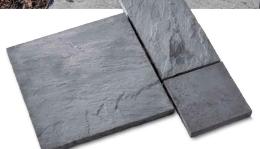

## **SLATE LANDSCAPE TILES**

- Four sizes with 23 unique faces
- Detailed slate top, chiseled sides
- Strong, durable 10,000 psi concrete
- Unique 24" x 36" slab
- For paths, patios, pools and overlays
- In Bluestone and Cascade colors